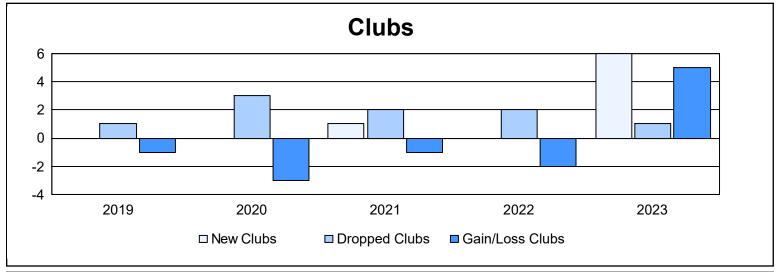

District T 2

As of June 2023 Cumulative

| Year      | New<br>Clubs | Dropped<br>Clubs | Gain/<br>Loss<br>Clubs | New<br>Members | Charter<br>Members | Reinstate<br>Members | Transfer<br>Members | Total<br>Member<br>Added | Total<br>Members<br>Dropped | Gain/<br>Loss<br>Members |
|-----------|--------------|------------------|------------------------|----------------|--------------------|----------------------|---------------------|--------------------------|-----------------------------|--------------------------|
| 2018-2019 | 0            | 1                | -1                     | 16             | 1                  | 3                    | 3                   | 23                       | 75                          | -52                      |
| 2019-2020 | 0            | 3                | -3                     | 15             | 3                  | 1                    | 6                   | 25                       | 71                          | -46                      |
| 2020-2021 | 1            | 2                | -1                     | 58             | 25                 | 10                   | 9                   | 102                      | 88                          | 14                       |
| 2021-2022 | 0            | 2                | -2                     | 70             | 0                  | 7                    | 0                   | 77                       | 56                          | 21                       |
| 2022-2023 | 6            | 1                | 5                      | 81             | 137                | 5                    | 1                   | 224                      | 118                         | 106                      |
| Average   | 1            | 2                | 0                      | 48             | 33                 | 5                    | 4                   | 90                       | 82                          | 9                        |